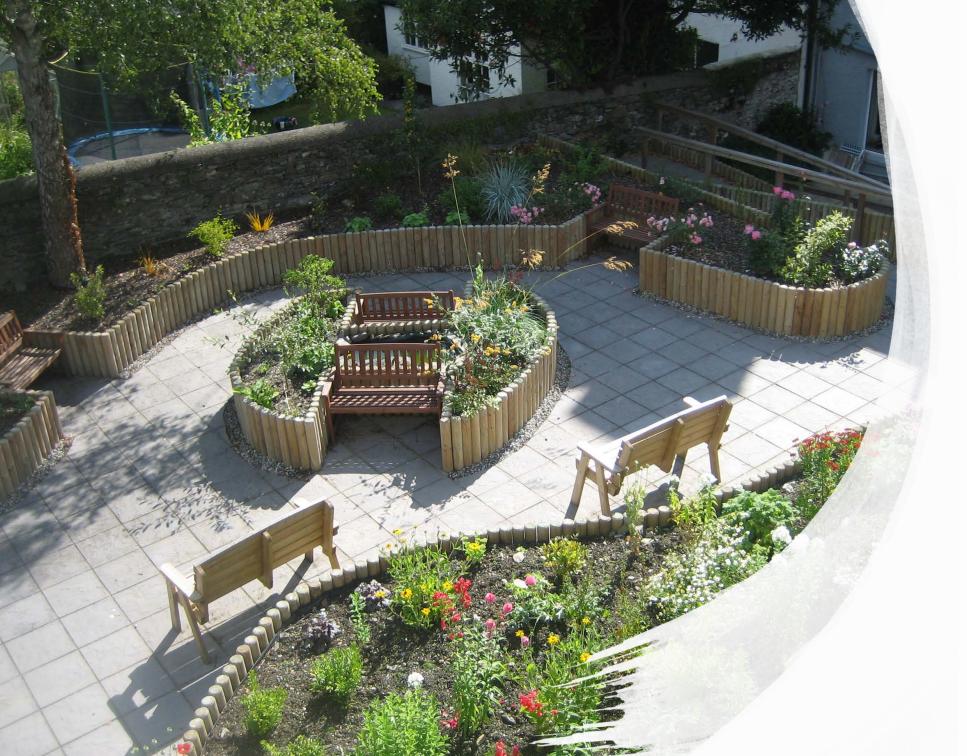

## Abbeyfield features

Each room has its own ensuite shower room, large wardrobe, and single kitchen unit with worktop. Residents are invited to bring their own furnishings, to make it feel homely. Rooms all have a TV aerial, telephone point, and a 24-hour personal alarm system. All residents are welcome to use the shared laundry facilities and hair salon, as well as our lounge, dining room, communal activities room and accessible gardens and decking area.